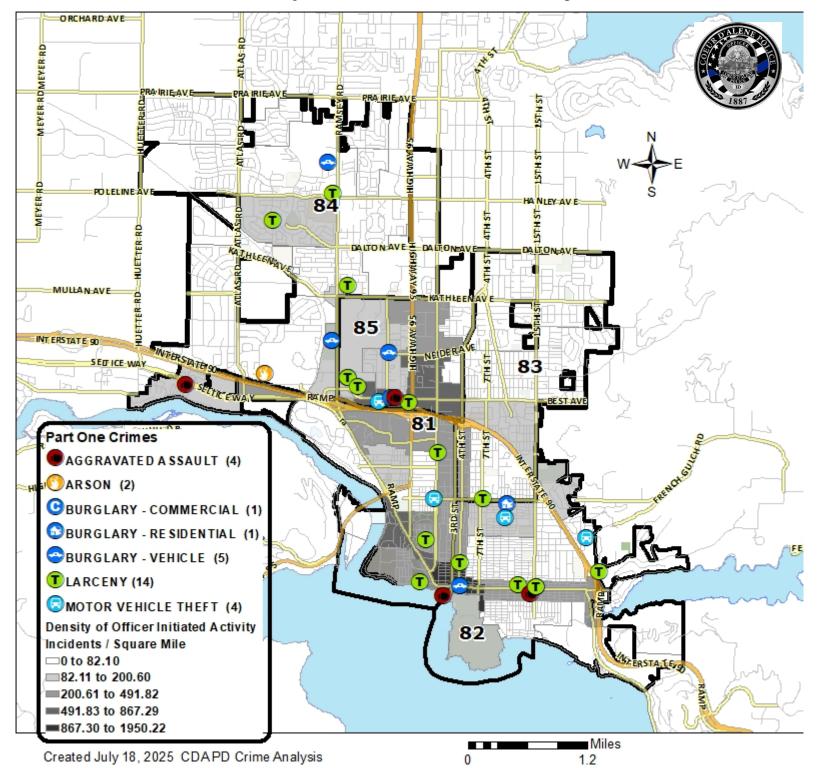

Blade Ln</u>– The suspect pointed a screwdriver at the victim and threatened him. Suspect arrested.

Auto Burglary (1): <u>N Louvonne Dr</u> – The vehicle was unlocked. Cash and a vape pen were stolen. No cameras.

Theft (1): <u>N Ramsey Rd –</u> The suspect shoplifted alcohol. Case active.

| 18 Incidents Closed by Arrest and 1 by Protective Custody |                     |             |  |  |  |  |
|-----------------------------------------------------------|---------------------|-------------|--|--|--|--|
| Drugs – 7                                                 | Warrants Served – 6 | DUI – 3     |  |  |  |  |
| Domestic Violence – 1                                     |                     | Battery – 1 |  |  |  |  |

## Coeur d'Alene Police Compstat Crimes: June 19 - July 16, 2025